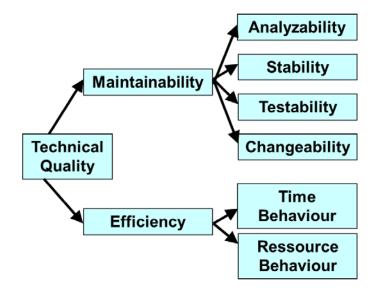

# ...I QuASoQ 2014

2<sup>nd</sup> International Workshop on Quantitative Approaches to Software Quality

Jeju, Korea, Dec-1

in conjunction with

21<sup>st</sup> Asia-Pacific Software Engineering Conference



### **Motivation**





Research on quantitative approaches

State of practice





### **Software Quality**





## Quality

The **degree** to which a system, component, or process meets

- specified requirements
- customer or user needs or expectations

How to determine the degree?

How to determine the degree?

How to improve the quality?

How to ensure a certain quality?

### We have to measure!









# **Quantitative and Qualitative Assessments**

### **Metrics & Q-Models**











### **Measurement in SE Industry**





Very often, too less or nothing is measured!

Sometimes the wrong attributes are measured!





Metrics are not defined completely!

Interpretation aids are missing!

Dedicated tools to efficiently and effectively collect and visualize metrics are missing!

### **Workshop Format**







- presents a different paper
- introduces the topic
- 10 min



**Session Chair** 

- listens and discusses
- 15 min



### **Timetable**





| From          | Until           | Authors                                                                                                                                                                                                                      | Title