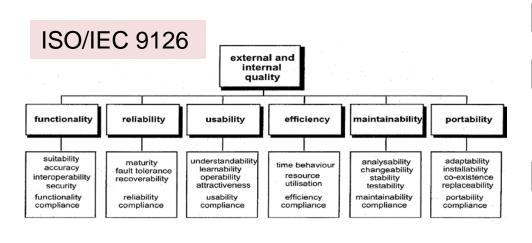

# ...I QuASoQ 2014

2<sup>nd</sup> International Workshop on Quantitative Approaches to Software Quality

Jeju, Korea, Dec-1

in conjunction with

21<sup>st</sup> Asia-Pacific Software Engineering Conference



### **Motivation**





Research on quantitative approaches

State of practice





### **Software Quality**





## Quality

The **degree** to which a system, component, or process meets

- specified requirements
- customer or user needs or expectations

How to determine the degree?

How to determine the degree?

How to improve the quality?

How to ensure a certain quality?

### We have to measure!









# **Quantitative and Qualitative Assessments**

### **Metrics & Q-Models**











### **Measurement in SE Industry**





Very often, too less or nothing is measured!

Sometimes the wrong attributes are measured!





Metrics are not defined completely!

Interpretation aids are missing!

Dedicated tools to efficiently and effectively collect and visualize metrics are missing!

### **Workshop Format**







- presents a different paper
- introduces the topic
- 10 min



**Session Chair** 

- listens and discusses
- 15 min



### **Timetable**





| From          | Until           | Authors                                                                                                                                                                                                                      | Title