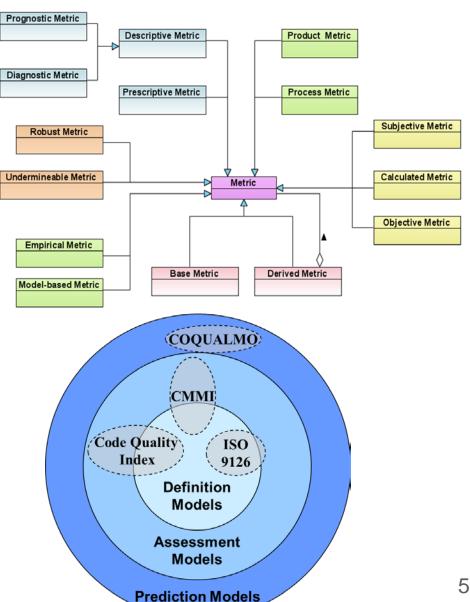

# ...I QuASoQ 2014

2<sup>nd</sup> International Workshop on Quantitative Approaches to Software Quality

Jeju, Korea, Dec-1

in conjunction with

21<sup>st</sup> Asia-Pacific Software Engineering Conference



### **Motivation**





Research on quantitative approaches

State of practice





### **Software Quality**





## Quality

The **degree** to which a system, component, or process meets

- specified requirements
- customer or user needs or expectations

How to determine the degree?

How to determine the degree?

How to improve the quality?

How to ensure a certain quality?

### We have to measure!









# **Quantitative and Qualitative Assessments**

### **Metrics & Q-Models**











### **Measurement in SE Industry**





Very often, too less or nothing is measured!

Sometimes the wrong attributes are measured!





Metrics are not defined completely!

Interpretation aids are missing!

Dedicated tools to efficiently and effectively collect and visualize metrics are missing!

### **Workshop Format**







- presents a different paper
- introduces the topic
- 10 min



**Session Chair** 

- listens and discusses
- 15 min



### **Timetable**





| From          | Until           | Authors                                                                                                                                                                                                                      | Title